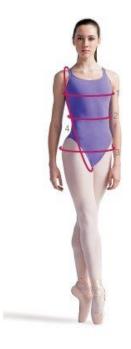

## **WOMEN BODYWEAR GUIDE**

| WOMEN | EXTRA SMALL (XS) | SMALL (S) | MEDIUM (M) | LARGE (L) | EXTRA LARGE (XL) | 1X     | 2X     |
|-------|------------------|-----------|------------|-----------|------------------|--------|--------|
|       | INCHES           | INCHES    | INCHES     | INCHES    | INCHES           | INCHES | INCHES |
| CHEST | 30-32            | 32-34     | 34-36      | 36-38     | 39-41            | 44-46  | 46-48  |
| WAIST | 22-24            | 24-25     | 26-28      | 28-30     | 31-33            | 35-37  | 37-39  |
| HIPS  | 32-34            |           |            | 39-41     | 41-43            | 46-48  | 48-50  |
| GIRTH | 54-56            | 57-59     | 59-61      | 61-63     | 62-65            | 64-66  | 66-68  |
| SIZE  | 2.4              | 4-6       | 8-10       | 10-12     | 14-16            | 16-18  | 18-20  |

- 1. Bust widest point of chest
- 2. Waist narrowest point of waist
- 3. Hip widest point of hip
- 4. Girth from the high point of shoulder, through legs