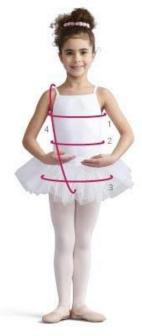

## CHILDREN'S BODYWEAR GUIDE

| CHILDREN | TOTS (T) | SMALL (S) | INTERMEDIATE (I) | MEDIUM (M) | LARGE (L) | EXTRA LARGE (XL) |
|----------|----------|-----------|------------------|------------|-----------|------------------|
|          | INCHES   | INCHES    | INCHES           | INCHES     | INCHES    | INCHES           |
| CHEST    | 20-21    | 22-23     | 24-25            | 26-28      | 29-31     | 33-35            |
| WAIST    | 19-20    | 21-22     | 21-23            | 23-25      | 26-26     | 30-32            |
| HIPS     | 21-23    | 23-25     | 25-27            | 27-29      | 30-32     | 34-36            |
| GIRTH    | 35-38    | 39-42     | 43-46            | 47-50      | 50-53     | 53-56            |
| SIZE     | 2-4      | 4-5       | 6-6X             | 7-8        | 10-12     | 14-16            |

- 1. Bust widest point of chest
- 2. Waist narrowest point of waist
- 3. Hip widest point of hip
- 4. Girth from the high point of shoulder, through legs