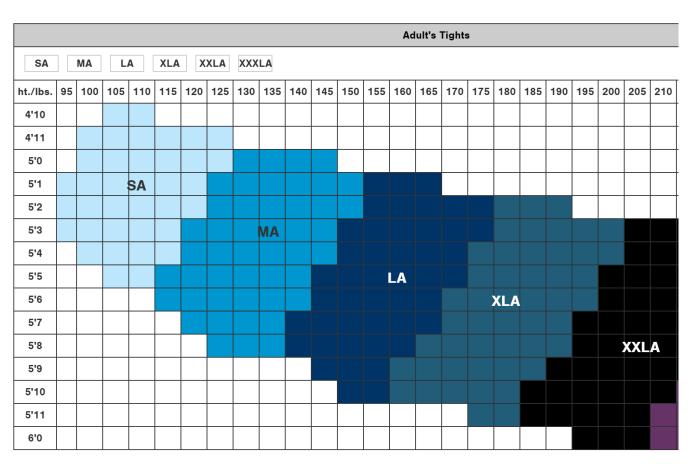

|          | Adult Tights |    |     |     |     |     |     |     |     |     |     |     |     |     |     |     |     |     |
|----------|--------------|----|-----|-----|-----|-----|-----|-----|-----|-----|-----|-----|-----|-----|-----|-----|-----|-----|
| SA       | MA           |    | LA  | XLA |     |     |     |     |     |     |     |     |     |     |     |     |     |     |
| ht./lbs. | 90           | 95 | 100 | 105 | 110 | 115 | 120 | 125 | 130 | 135 | 140 | 145 | 150 | 155 | 160 | 165 | 170 | 175 |
| 4'10     |              |    |     |     |     |     |     |     |     |     |     |     |     |     |     |     |     |     |
| 4'11     |              |    |     |     |     |     |     |     |     |     |     |     |     |     |     |     |     |     |
| 5'0      |              |    |     |     |     |     |     |     |     |     |     |     |     |     |     |     |     |     |
| 5'1      |              |    |     | SA  |     |     |     |     |     |     |     |     |     |     |     |     |     |     |
| 5'2      |              |    |     |     |     |     |     |     |     |     |     |     |     |     |     |     |     |     |
| 5'3      |              |    |     |     |     |     |     |     |     |     |     |     |     |     |     |     |     |     |
| 5'4      |              |    |     |     |     |     |     |     |     |     |     |     |     |     |     |     |     |     |
| 5'5      |              |    |     |     |     |     |     | MA  |     |     |     |     |     |     |     |     |     |     |
| 5'6      |              |    |     |     |     |     |     |     |     |     |     |     |     |     |     |     |     |     |
| 5'7      |              |    |     |     |     |     |     |     |     |     |     |     |     |     |     |     |     |     |
| 5'8      |              |    |     |     |     |     |     |     |     |     |     |     | LA  |     |     |     |     |     |
| 5'9      |              |    |     |     |     |     |     |     |     |     |     |     |     |     |     |     |     |     |
| 5'10     |              |    |     |     |     |     |     |     |     |     |     |     |     |     |     |     |     |     |
| 5'11     |              |    |     |     |     |     |     |     |     |     |     |     |     |     |     |     |     |     |
| 6'0      |              |    |     |     |     |     |     |     |     |     |     |     |     |     |     | XLA |     |     |
| 6'1      |              |    |     |     |     |     |     |     |     |     |     |     |     |     |     |     |     |     |
| 6'2      |              |    |     |     |     |     |     |     |     |     |     |     |     |     |     |     |     |     |